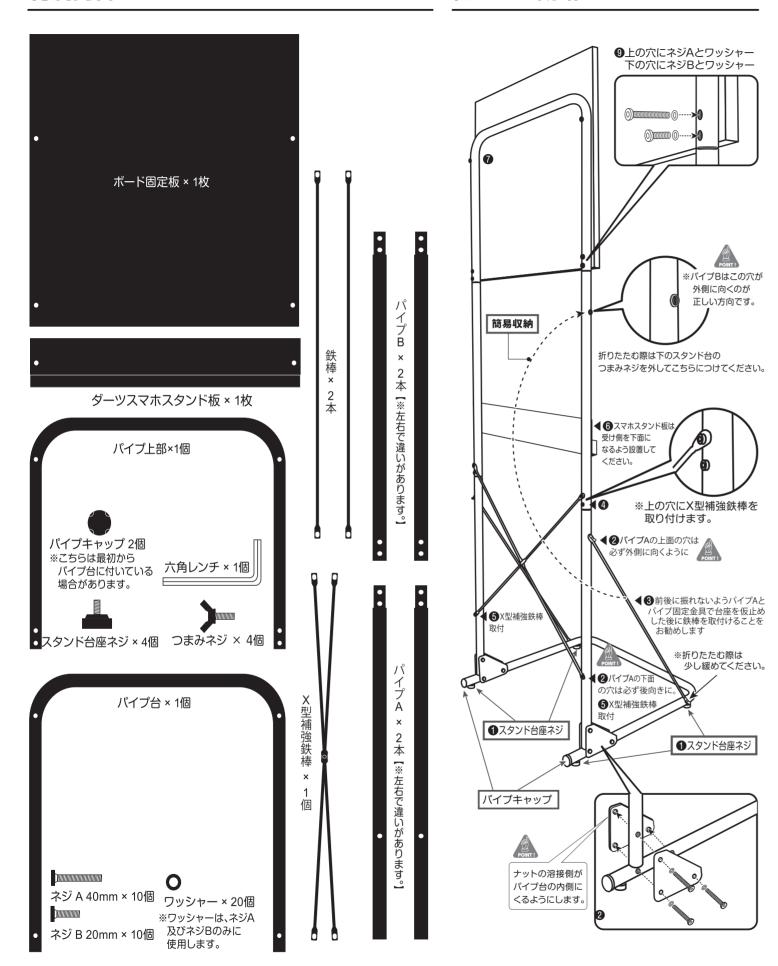

# 付属内容

# 組み立てる前に

付属品が揃っているか、ご確認をお願いします。また最後の調整でネジを強めに締めるので組み立て最中はネジが外れないことに注意して**軽めに締めて**下さい。またパイプ類の向きに注意して組み立てして下さい。