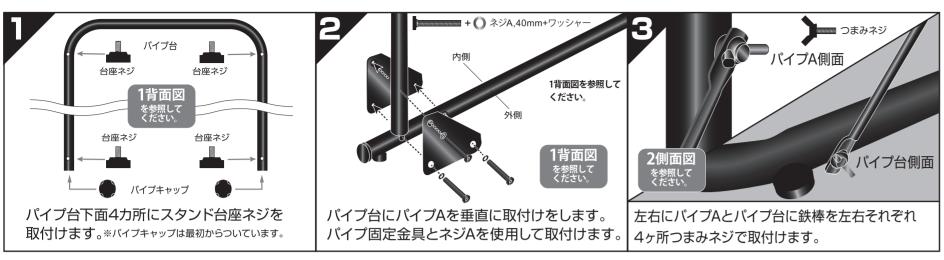

# 組み立て概略

## <お客様サービスセンター>

株式会社アド・エヌ(D.craft)

〒162-0041 東京都新宿区早稲田鶴巻町564 ADN江戸川橋ビル TEL 03-3205-3400(平日 10:00~18:00)

■ダーツスタンドアルテミス組み立て説明書 番号順に組み立てを開始してください。組み立ての際は全体を把握できるよう背面図や側面図を参考に、パイプの穴の位置を確認しながら組み立てることをおすすめします。

4背面図

先に、ボード固定板裏面にパイプ上部の上 2個所のみをネジAで取付けます。

〉次に表面にダーツボードホルダーを種類に あった穴に沿って取付けます。(取付けネジは ダーツボード同梱のものを使用してください。)種 別のボード取付け位置は図1を参照してください。

ボード固定板とパイプ上部をパイプ Bに差し込み、パイプの接続部分の 上のネジ穴はネジAで、下のネジ穴 はネジBで固定します。

すべてが組み上がった状態で各部のネジを本締めし、調整して完成です。