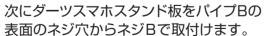

4背面図

先に、ボード固定板裏面にパイプ上部の上 2個所のみをネジAで取付けます。

〉次に表面にダーツボードホルダーを種類に あった穴に沿って取付けます。(取付けネジは ダーツボード同梱のものを使用してください。)種 別のボード取付け位置は図1を参照してください。

ボード固定板とパイプ上部をパイプ Bに差し込み、パイプの接続部分の 上のネジ穴はネジAで、下のネジ穴 はネジBで固定します。

すべてが組み上がった状態で各部のネジを本締めし、調整して完成です。