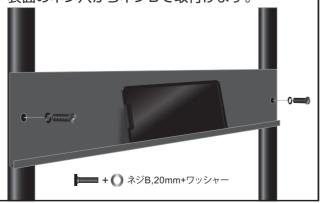

4背面図

先に、ボード固定板裏面にパイプ上部の上 2個所のみをネジAで取付けます。

〉次に表面にダーツボードホルダーを種類に あった穴に沿って取付けます。(取付けネジは ダーツボード同梱のものを使用してください。)種 別のボード取付け位置は図1を参照してください。

ボード固定板とパイプ上部をパイプ Bに差し込み、パイプの接続部分の 上のネジ穴はネジAで、下のネジ穴 はネジBで固定します。

すべてが組み上がった状態で各部のネジを本締めし、調整して完成です。