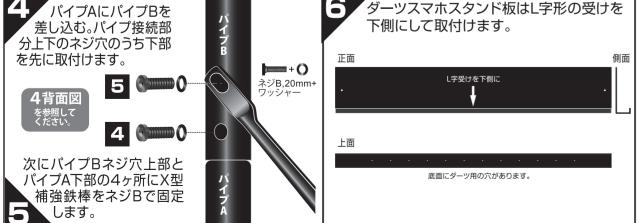

4背面図

先に、ボード固定板裏面にパイプ上部の上 2個所のみをネジAで取付けます。

〉次に表面にダーツボードホルダーを種類に あった穴に沿って取付けます。(取付けネジは ダーツボード同梱のものを使用してください。)種 別のボード取付け位置は図1を参照してください。

ボード固定板とパイプ上部をパイプ Bに差し込み、パイプの接続部分の 上のネジ穴はネジAで、下のネジ穴 はネジBで固定します。

すべてが組み上がった状態で各部のネジを本締めし、調整して完成です。