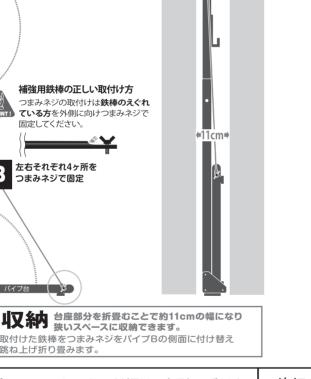

# 付属内容

# 組み立て概略



# 組み立てる前に

付属品が揃っているか、ご確認をお願いします。また最後の調整でネジを強めに締めるので組み立て最中はネジが外れないことに注意して**軽めに締めて**下さい。またパイプ類の向きに注意して組み立てして下さい。

# ダーツボードスタンドアルテミス

# 取扱説明書





# 使用上の注意

- ・屋外でのご使用はおやめください。
- ・高温、多湿の場所でのご使用、保管はおやめください。
- ・ダーツ以外の目的で、ご使用するのはおやめください。
- ・取付ネジに緩みがないか定期的にご確認ください。
- ・ダーツボード周辺の壁などにダーツが当たるとキズがつく場合がございますのでご注意ください。
- ・お子様が遊ぶ場合、必ず保護者の監視、指導のもとに行ってください。
- ・転倒の恐れがある場合は、市販の転倒防止器具を取り付けてください。

## <お客様サービスセンター>

株式会社アド・エヌ(D.craft)

〒162-0041 東京都新宿区早稲田鶴巻町564 ADN江戸川橋ビル TEL 03-3205-3400(平日 10:00~18:00)

■ダーツスタンドアルテミス組み立て説明書 番号順に組み立てを開始してください。組み立ての際は全体を把握できるよう背面図や側面図を参考に、パイプの穴の位置を確認しながら組み立てることをおすすめします。















4背面図







先に、ボード固定板裏面にパイプ上部の上 2個所のみをネジAで取付けます。

〉次に表面にダーツボードホルダーを種類に あった穴に沿って取付けます。(取付けネジは ダーツボード同梱のものを使用してください。)種 別のボード取付け位置は図1を参照してください。



ボード固定板とパイプ上部をパイプ Bに差し込み、パイプの接続部分の 上のネジ穴はネジAで、下のネジ穴 はネジBで固定します。

すべてが組み上がった状態で各部のネジを本締めし、調整して完成です。

# ■メーカー別ダーツボード/ダーツボードホルダーの取付け穴の位置