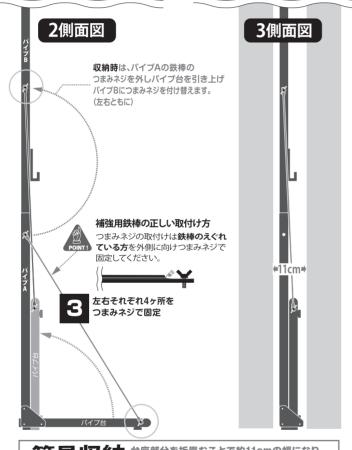

# 組み立て概略

## <お客様サービスセンター>

株式会社アド・エヌ(D.craft)

〒162-0041 東京都新宿区早稲田鶴巻町564 ADN江戸川橋ビル TEL 03-3205-3400(平日 10:00~18:00)

■ダーツスタンドアルテミス組み立て説明書 番号順に組み立てを開始してください。組み立ての際は全体を把握できるよう背面図や側面図を参考に、パイプの穴の位置を確認しながら組み立てることをおすすめします。

4背面図

先に、ボード固定板裏面にパイプ上部の上 2個所のみをネジAで取付けます。

〉次に表面にダーツボードホルダーを種類に あった穴に沿って取付けます。(取付けネジは ダーツボード同梱のものを使用してください。)種 別のボード取付け位置は図1を参照してください。

ボード固定板とパイプ上部をパイプ Bに差し込み、パイプの接続部分の 上のネジ穴はネジAで、下のネジ穴 はネジBで固定します。

すべてが組み上がった状態で各部のネジを本締めし、調整して完成です。