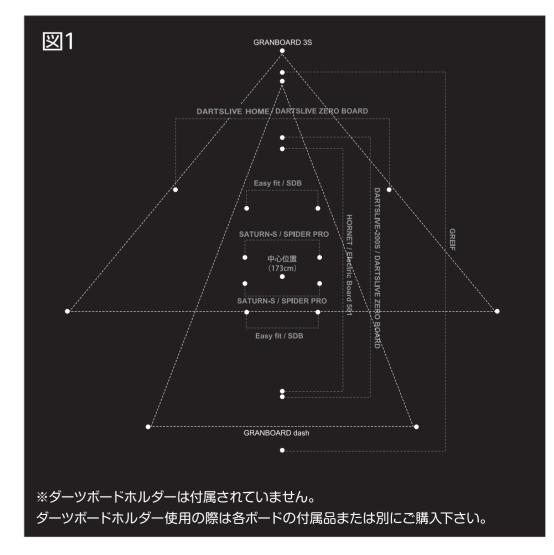

4背面図

先に、ボード固定板裏面にパイプ上部の上 2個所のみをネジAで取付けます。

〉次に表面にダーツボードホルダーを種類に あった穴に沿って取付けます。(取付けネジは ダーツボード同梱のものを使用してください。)種 別のボード取付け位置は図1を参照してください。

ボード固定板とパイプ上部をパイプ Bに差し込み、パイプの接続部分の 上のネジ穴はネジAで、下のネジ穴 はネジBで固定します。

すべてが組み上がった状態で各部のネジを本締めし、調整して完成です。

# ■メーカー別ダーツボード/ダーツボードホルダーの取付け穴の位置