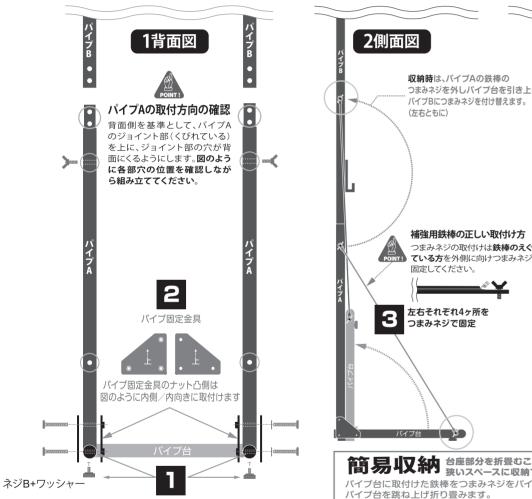

# 組み立て概略

## <お客様サービスセンター>

株式会社アド・エヌ(D.craft)

〒162-0041 東京都新宿区早稲田鶴巻町564 ADN江戸川橋ビル TEL 03-3205-3400(平日 10:00~18:00)

■ダーツスタンドアルテミス組み立て説明書 番号順に組み立てを開始してください。組み立ての際は全体を把握できるよう背面図や側面図を参考に、パイプの穴の位置を確認しながら組み立てることをおすすめします。

4背面図

先に、ボード固定板裏面にパイプ上部の上 2個所のみをネジAで取付けます。

〉次に表面にダーツボードホルダーを種類に あった穴に沿って取付けます。(取付けネジは ダーツボード同梱のものを使用してください。)種 別のボード取付け位置は図1を参照してください。

ボード固定板とパイプ上部をパイプ Bに差し込み、パイプの接続部分の 上のネジ穴はネジAで、下のネジ穴 はネジBで固定します。

すべてが組み上がった状態で各部のネジを本締めし、調整して完成です。