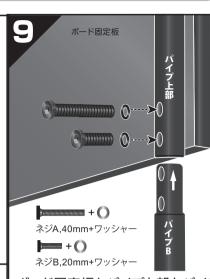

4背面図

先に、ボード固定板裏面にパイプ上部の上 2個所のみをネジAで取付けます。

〉次に表面にダーツボードホルダーを種類に あった穴に沿って取付けます。(取付けネジは ダーツボード同梱のものを使用してください。)種 別のボード取付け位置は図1を参照してください。

ボード固定板とパイプ上部をパイプ Bに差し込み、パイプの接続部分の 上のネジ穴はネジAで、下のネジ穴 はネジBで固定します。

すべてが組み上がった状態で各部のネジを本締めし、調整して完成です。