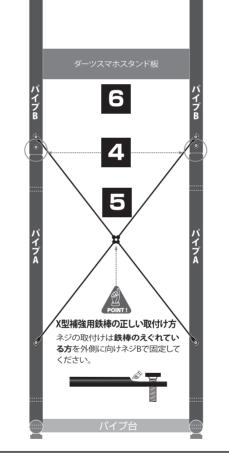

4背面図

先に、ボード固定板裏面にパイプ上部の上 2個所のみをネジAで取付けます。

〉次に表面にダーツボードホルダーを種類に あった穴に沿って取付けます。(取付けネジは ダーツボード同梱のものを使用してください。)種 別のボード取付け位置は図1を参照してください。

ボード固定板とパイプ上部をパイプ Bに差し込み、パイプの接続部分の 上のネジ穴はネジAで、下のネジ穴 はネジBで固定します。

すべてが組み上がった状態で各部のネジを本締めし、調整して完成です。